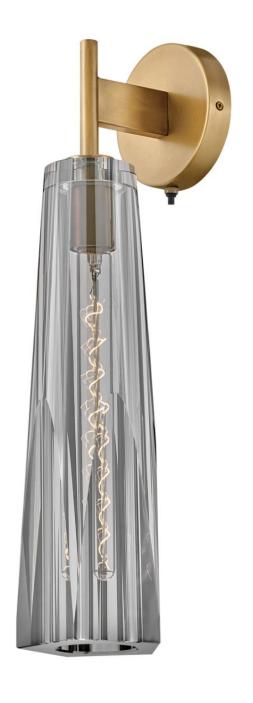

## **COSETTE**

LARGE SINGLE LIGHT SCONCE

## FR31100HBR-SM

With a dramatic but sleek silhouette and elongated crystalcut sconce shades, Cosette exudes opulent charm. With two luxurious heavy-cut crystal shade options, smokey gray or clear, both beautifully cast a rich, multi-faceted light pattern. Cosette's sconce includes an elegantly concealed on/off switch, making it perfect for bedsides and intimate spaces pattern. **FINISH**: Heritage Brass **GLASS**: Smoked Crystal

WIDTH: 5"
HEIGHT: 21"
DEPTH: 0

**LIGHT SOURCE**: Socketed

WATTAGE: 1-10w Med. LED, 60w Equiv.

**HINKLEY** 33000 Pin Oak Parkway Avon Lake, OH 44012 **PHONE: (440) 653-5500** Toll Free: 1 (800) 446-5539 hinkley.com